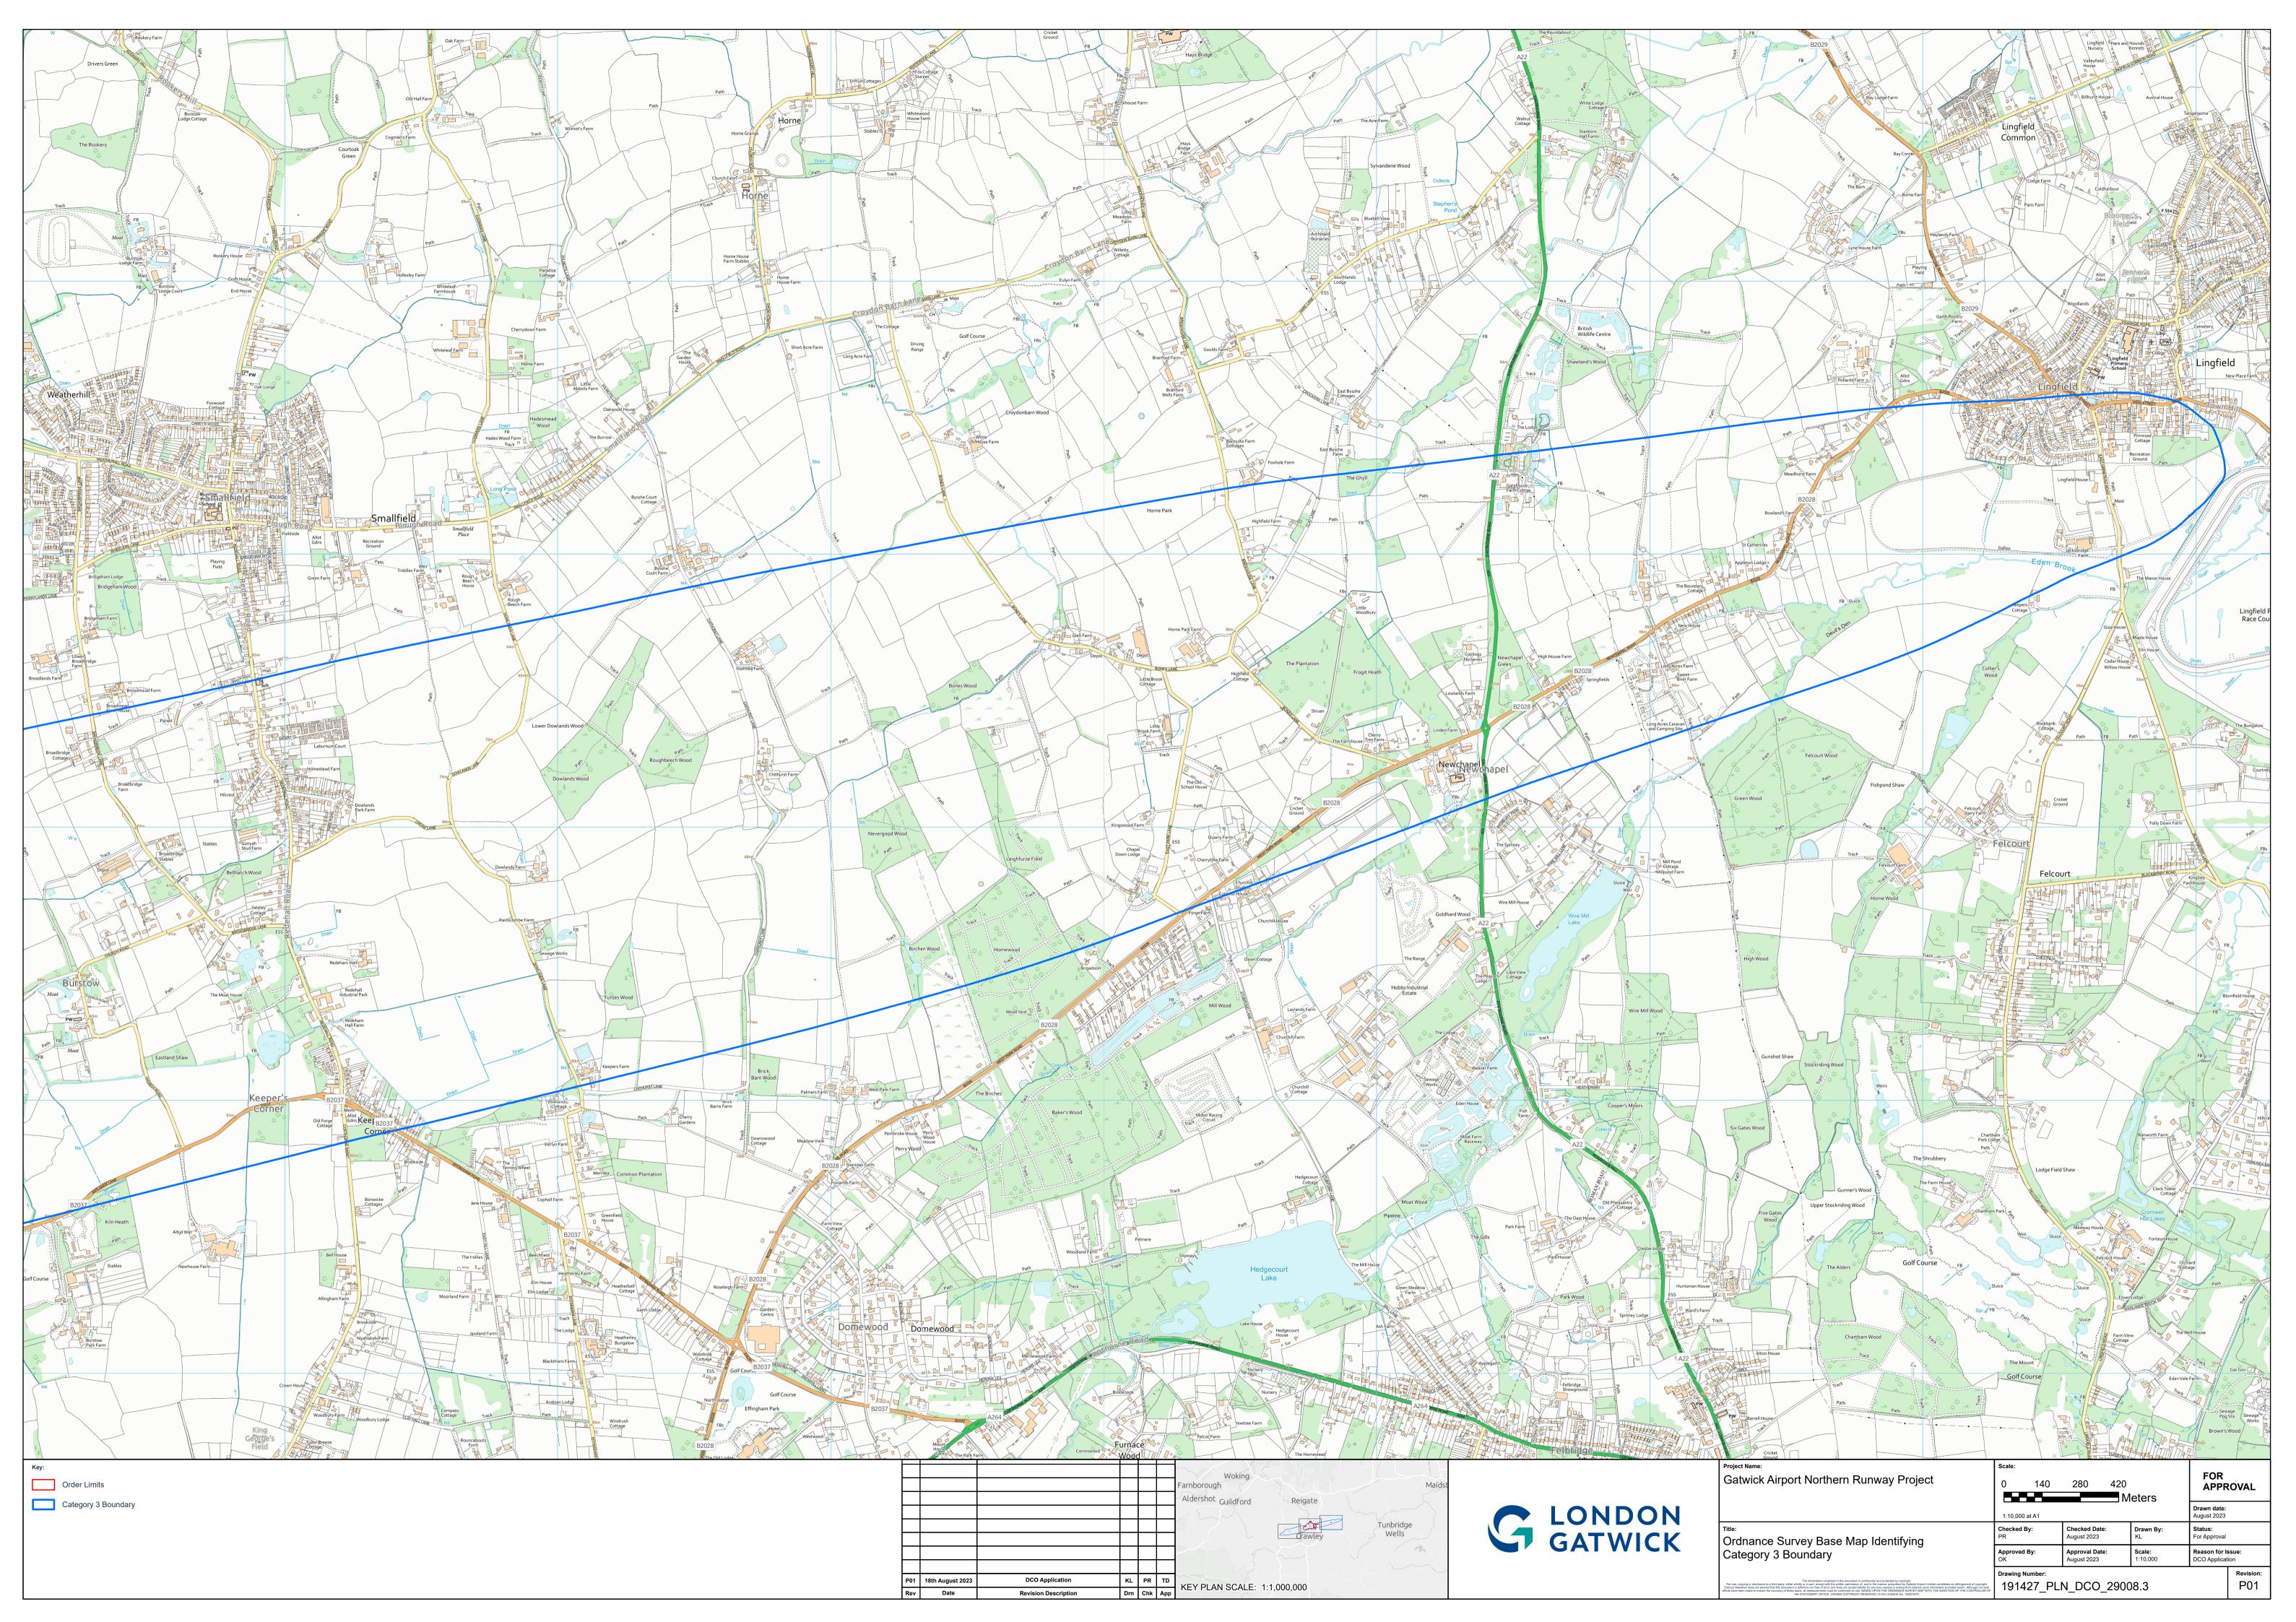

## Gatwick Airport Northern Runway Project

Ordnance Survey Base Map Identifying Category 3 Boundary

## Ordnance Survey Base Map Identifying Category 3 Boundary

| <b>Drawing Number</b>  | Revision | Drawing Title                                                      | Scale    | <b>Sheet Size</b> |
|------------------------|----------|--------------------------------------------------------------------|----------|-------------------|
| 191427_PLN_DCO_29008.0 | P01      | Ordnance Survey Base Map Identifying Category 3 Boundary           | 1:35,000 | A1                |
| 191427_PLN_DCO_29008.1 | P01      | Ordnance Survey Base Map Identifying Category 3 Boundary – Sheet 1 | 1:10,000 | A1                |
| 191427_PLN_DCO_29008.2 | P01      | Ordnance Survey Base Map Identifying Category 3 Boundary – Sheet 2 | 1:10,000 | A1                |
| 191427_PLN_DCO_29008.3 | P01      | Ordnance Survey Base Map Identifying Category 3 Boundary – Sheet 3 | 1:10,000 | A1                |