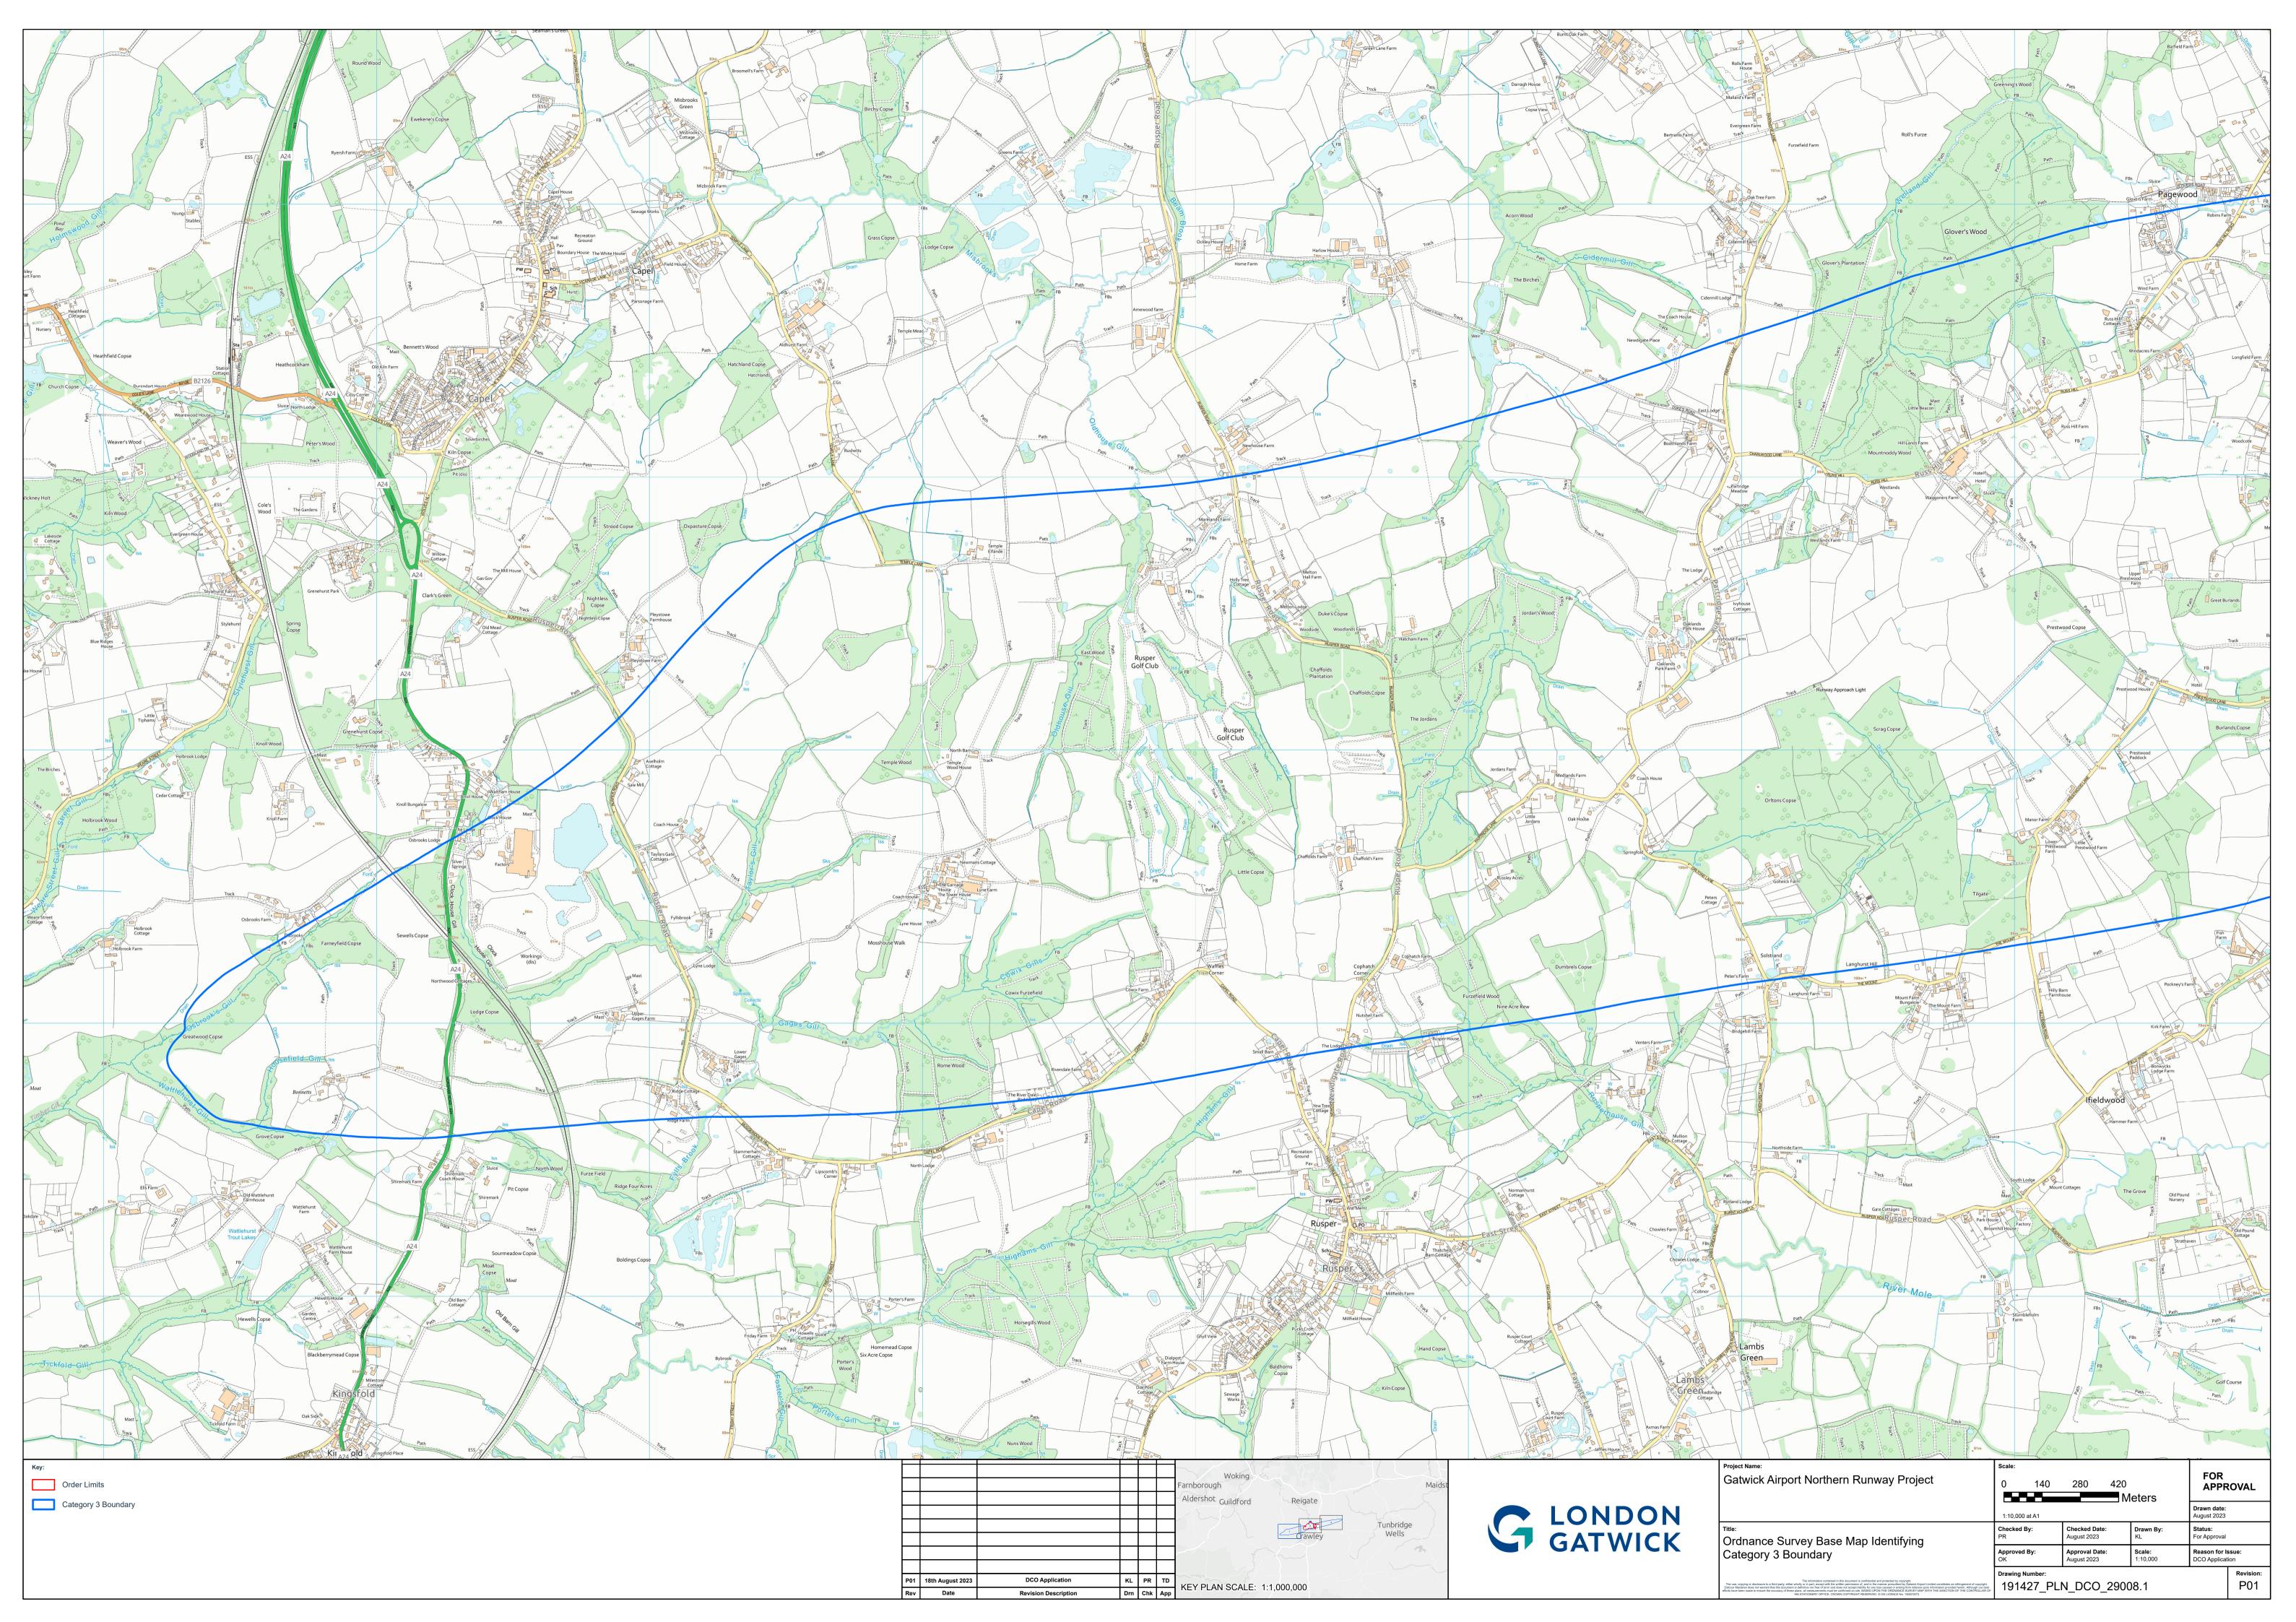

## Gatwick Airport Northern Runway Project

Ordnance Survey Base Map Identifying Category 3 Boundary

## Ordnance Survey Base Map Identifying Category 3 Boundary

| <b>Drawing Number</b>  | Revision | Drawing Title                                                      | Scale    | <b>Sheet Size</b> |
|------------------------|----------|--------------------------------------------------------------------|----------|-------------------|
| 191427_PLN_DCO_29008.0 | P01      | Ordnance Survey Base Map Identifying Category 3 Boundary           | 1:35,000 | A1                |
| 191427_PLN_DCO_29008.1 | P01      | Ordnance Survey Base Map Identifying Category 3 Boundary – Sheet 1 | 1:10,000 | A1                |
| 191427_PLN_DCO_29008.2 | P01      | Ordnance Survey Base Map Identifying Category 3 Boundary – Sheet 2 | 1:10,000 | A1                |
| 191427_PLN_DCO_29008.3 | P01      | Ordnance Survey Base Map Identifying Category 3 Boundary – Sheet 3 | 1:10,000 | A1                |