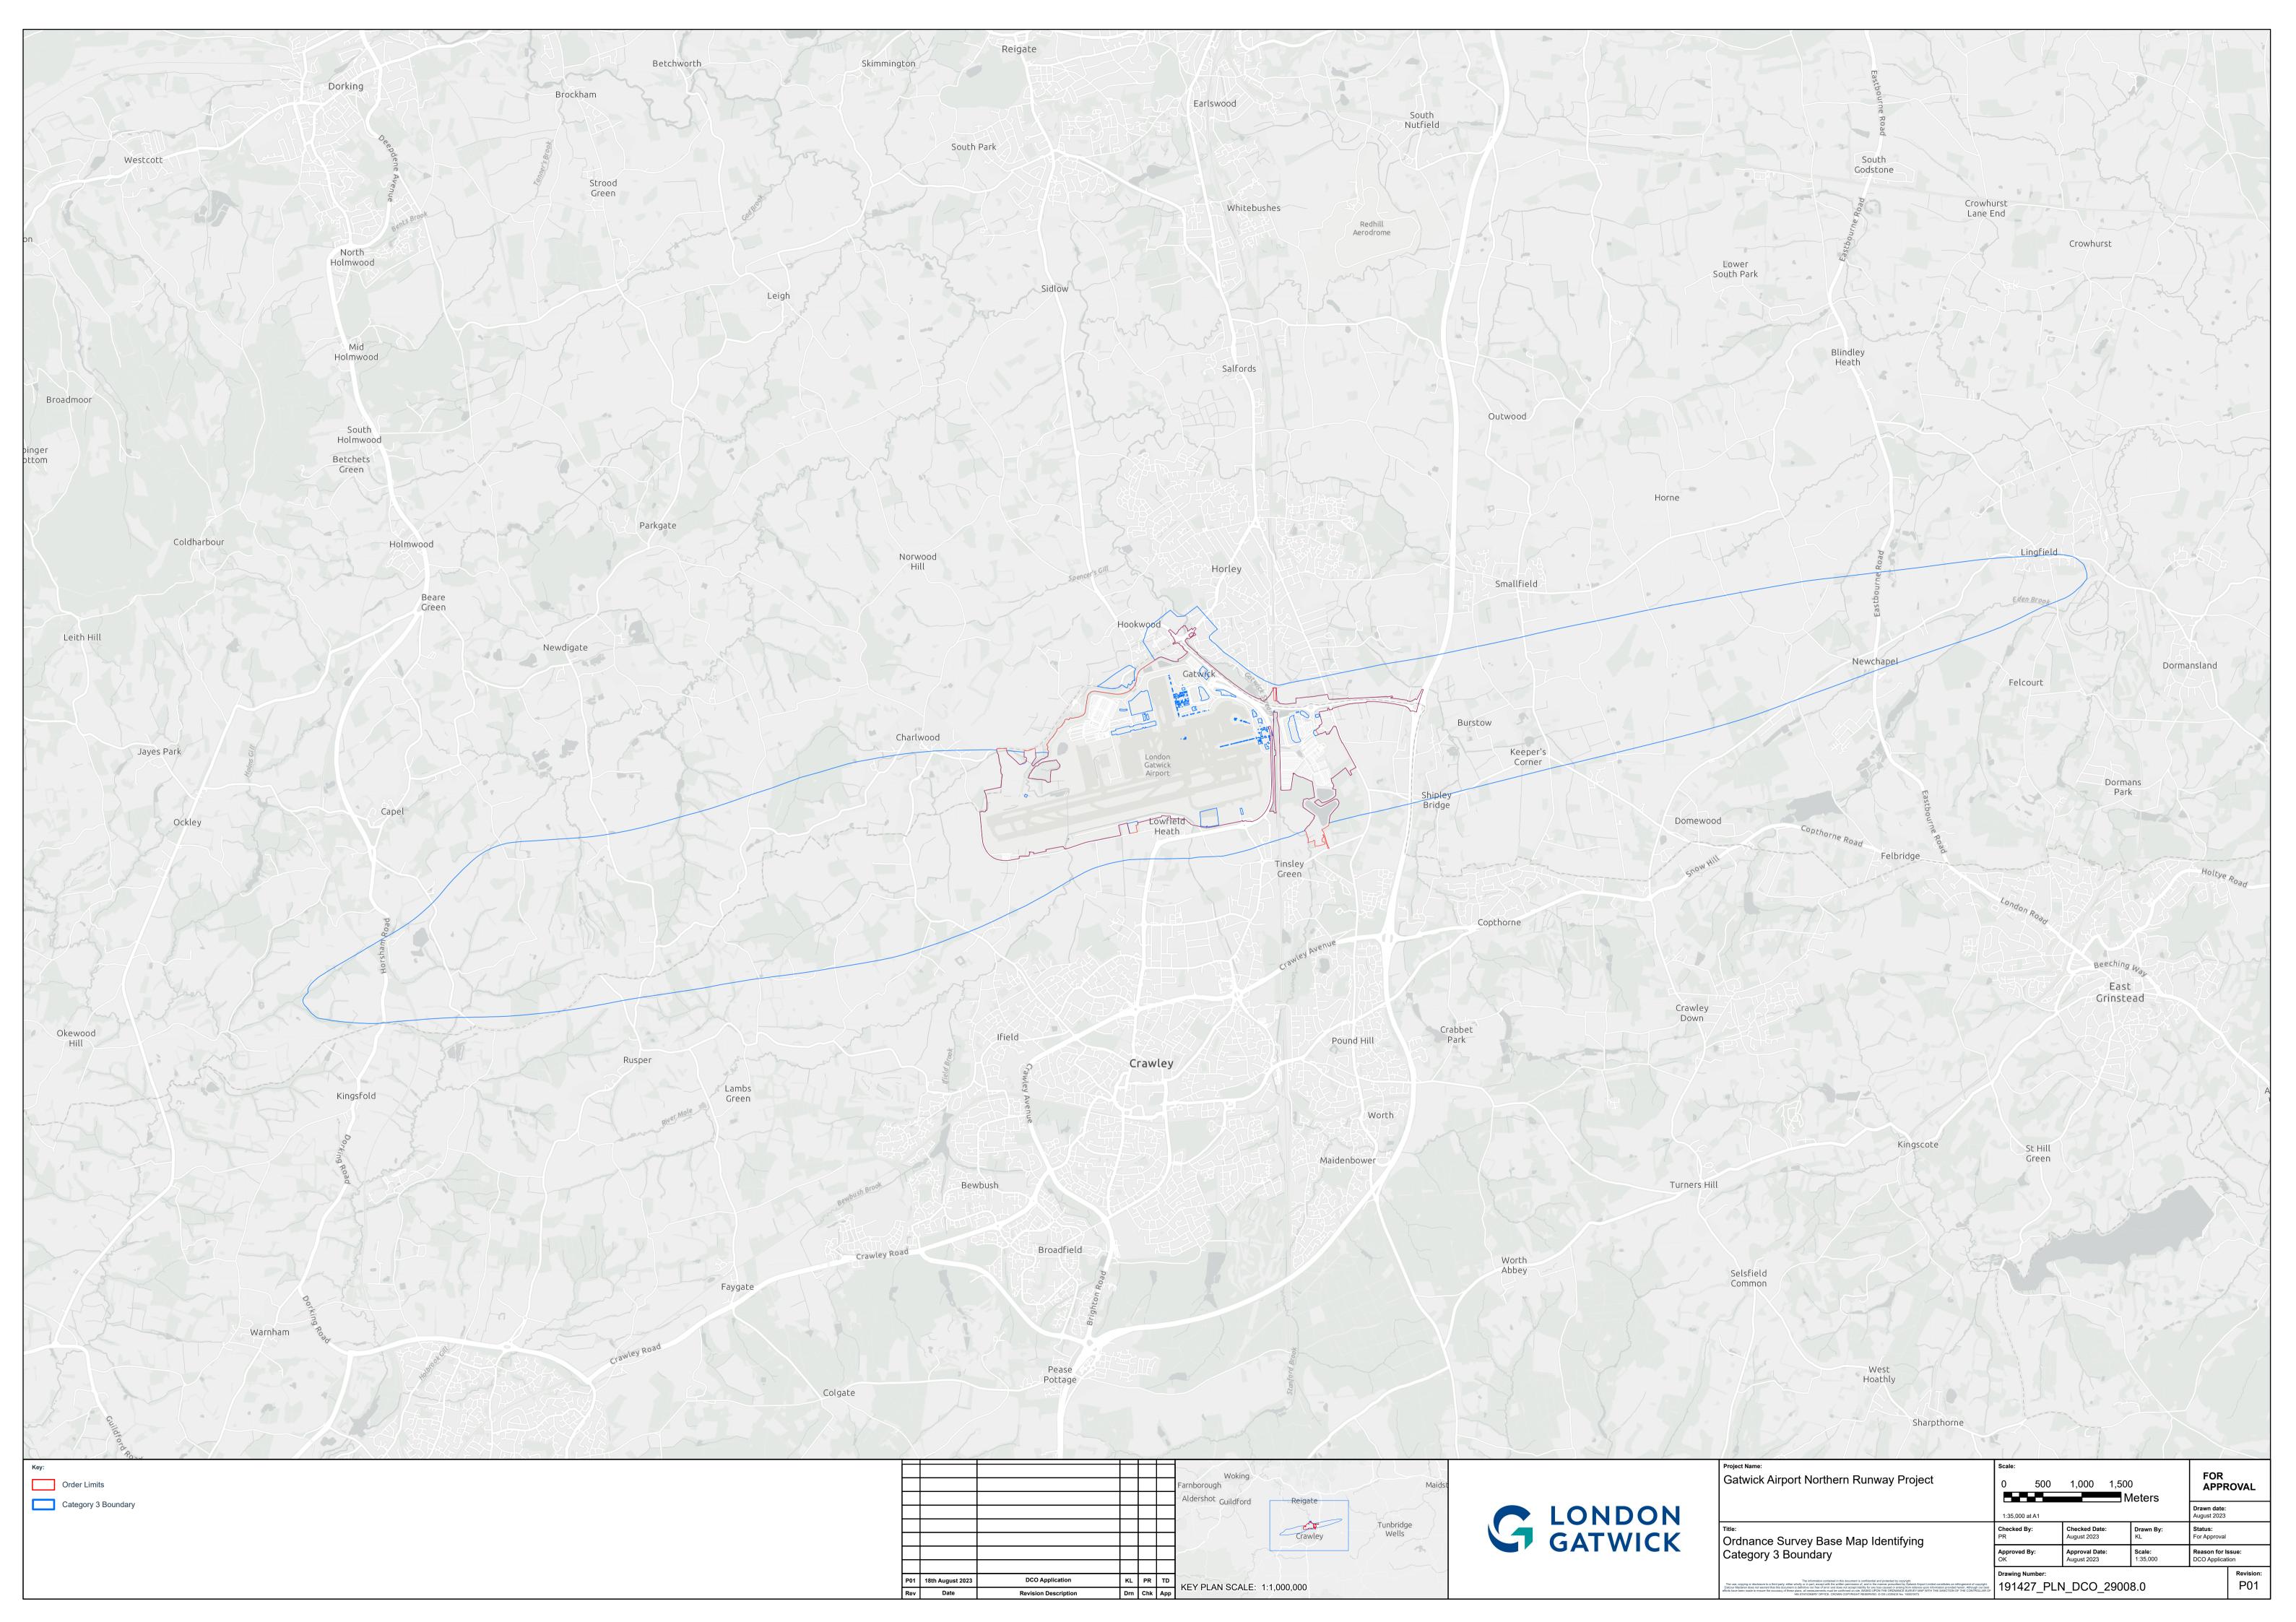

## Gatwick Airport Northern Runway Project

Ordnance Survey Base Map Identifying Category 3 Boundary

## Ordnance Survey Base Map Identifying Category 3 Boundary

| <b>Drawing Number</b>  | Revision | Drawing Title                                                      | Scale    | <b>Sheet Size</b> |
|------------------------|----------|--------------------------------------------------------------------|----------|-------------------|
| 191427_PLN_DCO_29008.0 | P01      | Ordnance Survey Base Map Identifying Category 3 Boundary           | 1:35,000 | A1                |
| 191427_PLN_DCO_29008.1 | P01      | Ordnance Survey Base Map Identifying Category 3 Boundary – Sheet 1 | 1:10,000 | A1                |
| 191427_PLN_DCO_29008.2 | P01      | Ordnance Survey Base Map Identifying Category 3 Boundary – Sheet 2 | 1:10,000 | A1                |
| 191427_PLN_DCO_29008.3 | P01      | Ordnance Survey Base Map Identifying Category 3 Boundary – Sheet 3 | 1:10,000 | A1                |