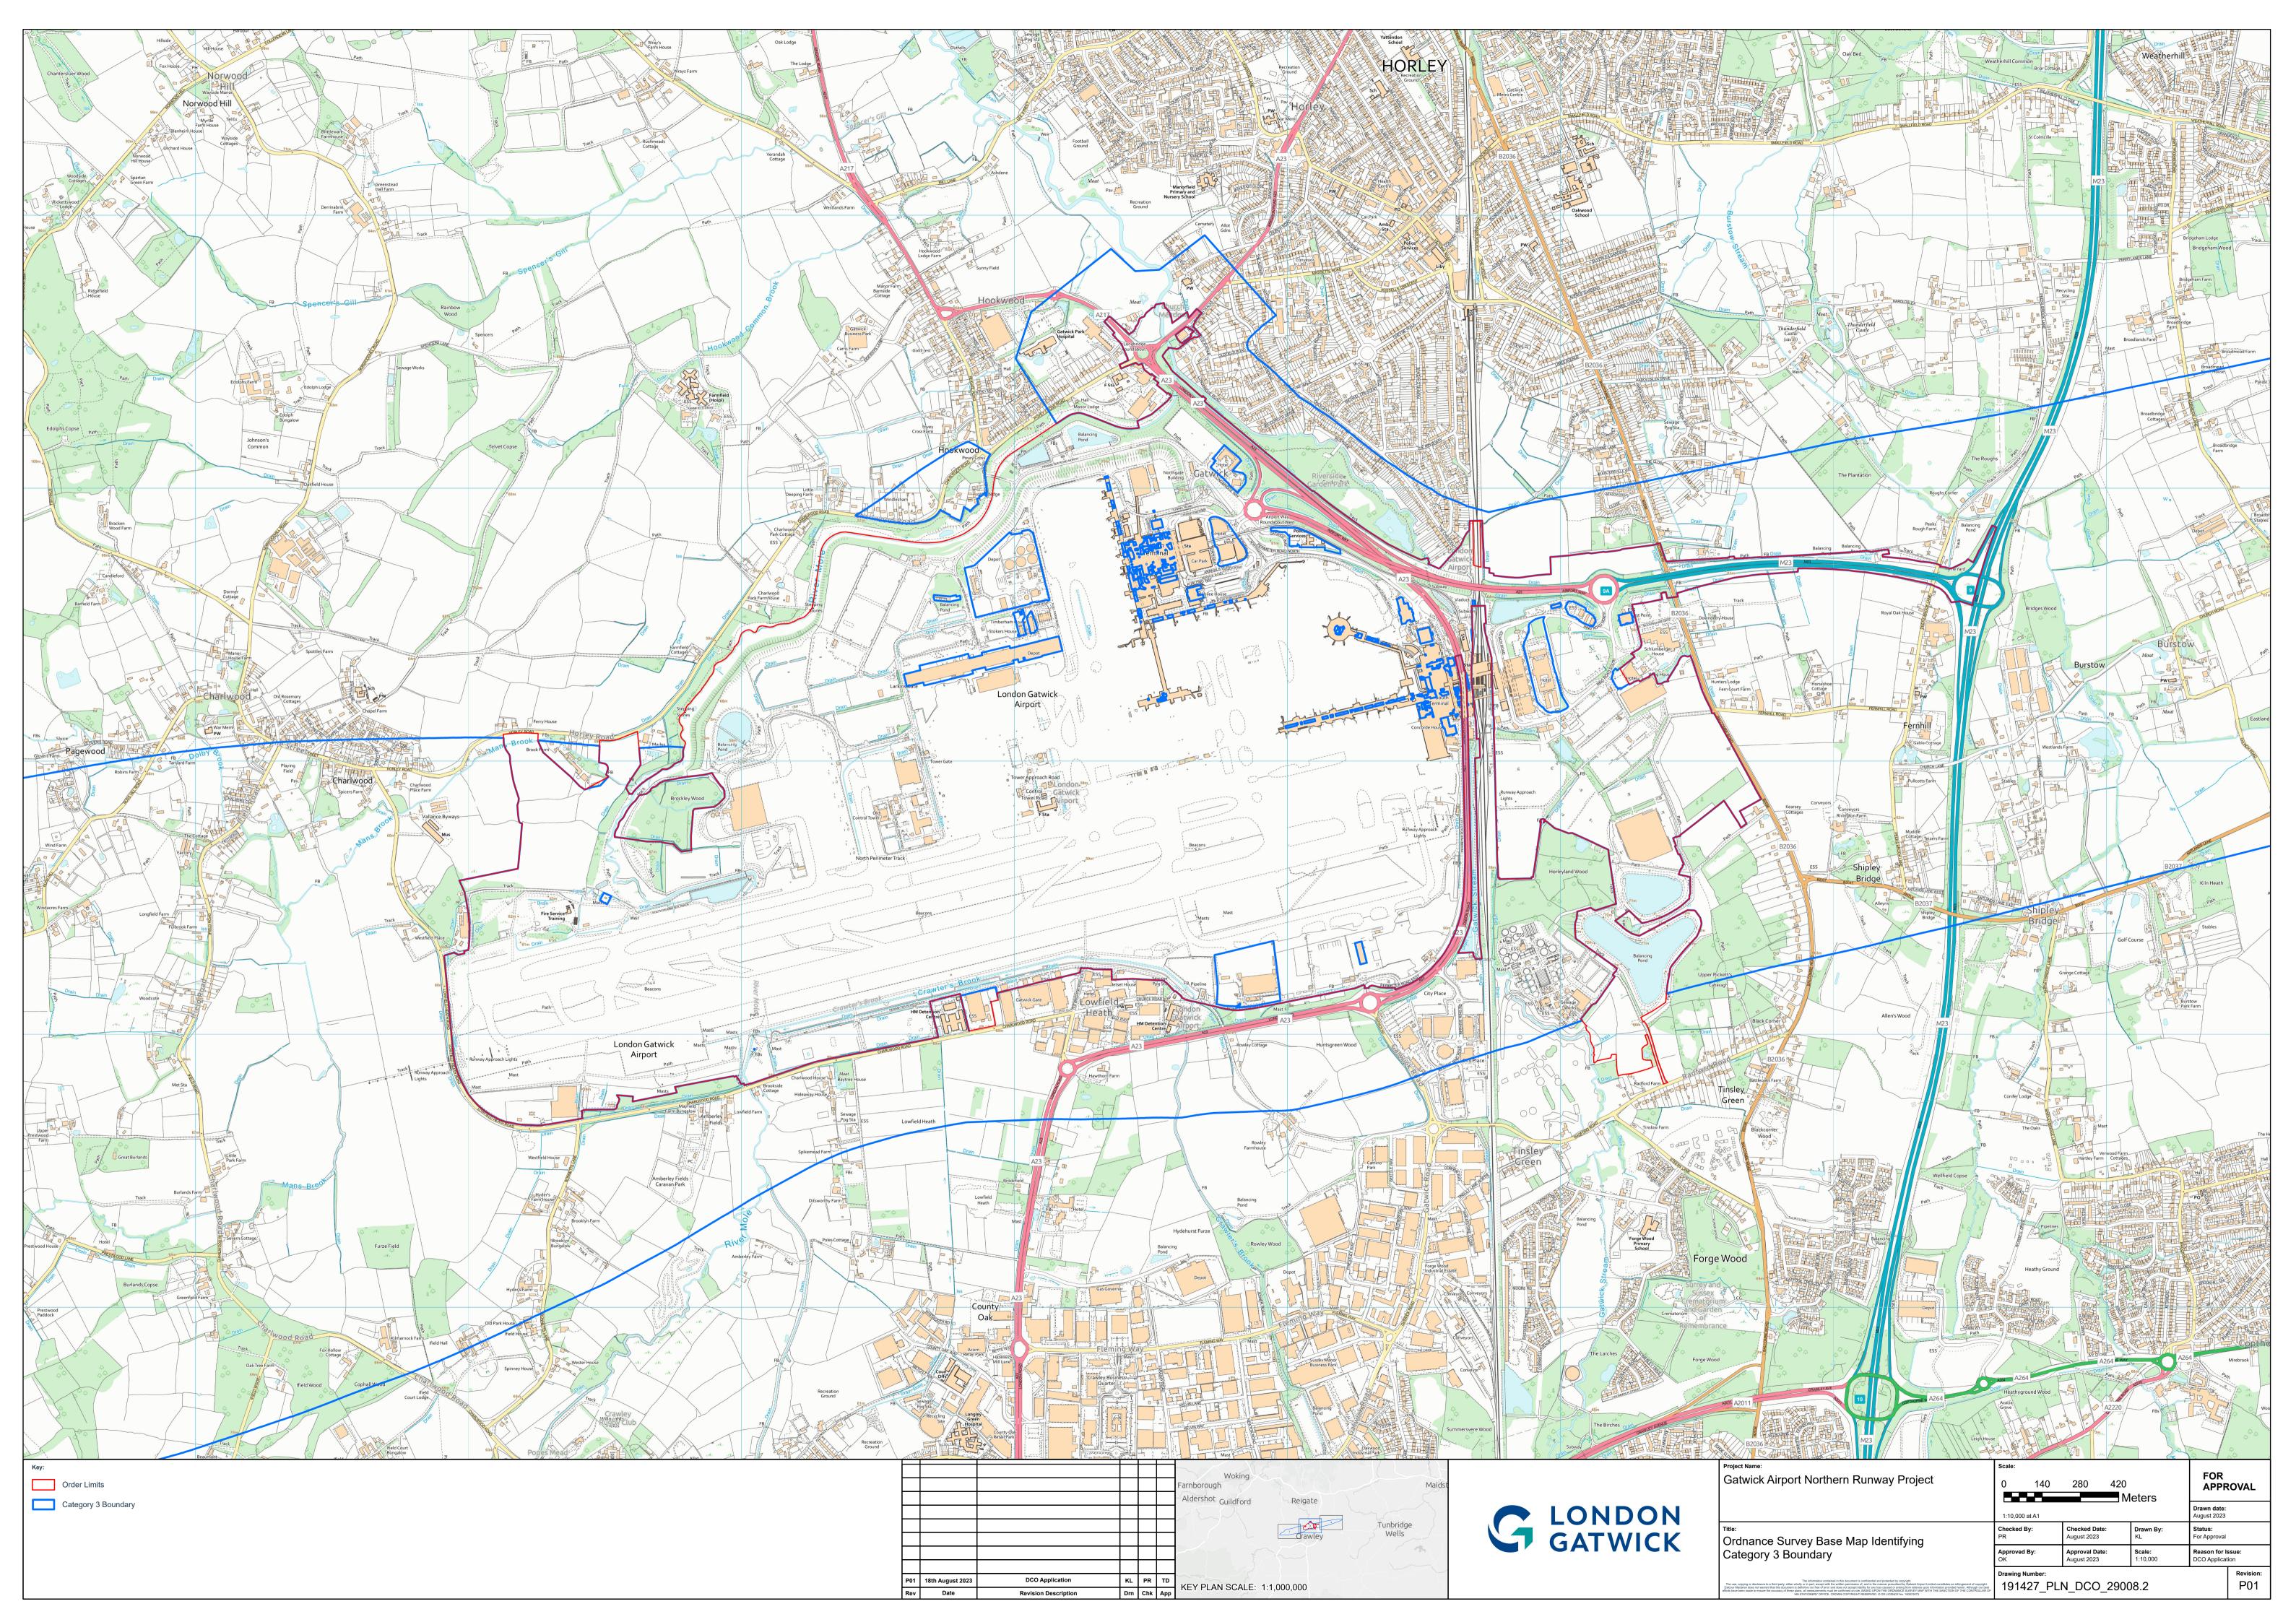

## Gatwick Airport Northern Runway Project

Ordnance Survey Base Map Identifying Category 3 Boundary

## Ordnance Survey Base Map Identifying Category 3 Boundary

| <b>Drawing Number</b>  | Revision | Drawing Title                                                      | Scale    | <b>Sheet Size</b> |
|------------------------|----------|--------------------------------------------------------------------|----------|-------------------|
| 191427_PLN_DCO_29008.0 | P01      | Ordnance Survey Base Map Identifying Category 3 Boundary           | 1:35,000 | A1                |
| 191427_PLN_DCO_29008.1 | P01      | Ordnance Survey Base Map Identifying Category 3 Boundary – Sheet 1 | 1:10,000 | A1                |
| 191427_PLN_DCO_29008.2 | P01      | Ordnance Survey Base Map Identifying Category 3 Boundary – Sheet 2 | 1:10,000 | A1                |
| 191427_PLN_DCO_29008.3 | P01      | Ordnance Survey Base Map Identifying Category 3 Boundary – Sheet 3 | 1:10,000 | A1                |